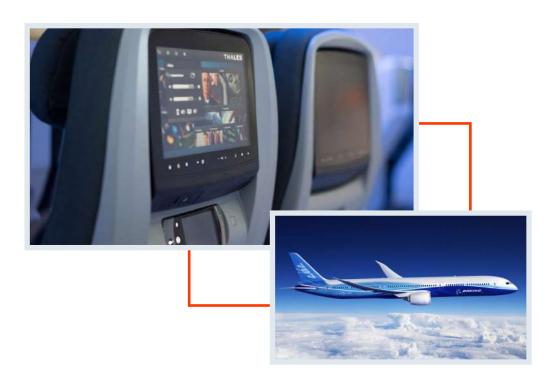

#### THALES

#### > THALES AVIONICS, INC.

- We replaced a legacy system with a cloud-based Big Data Back Office Infrastructure architecture and microservices that scale up or down based on their big data demands, ingests data, enriches it, and presents actionable data with stunning dashboards and visualization reports.
- Realized an 88% reduction in cycle time for 250,000 log files, each with 3,000-5,000 data tags